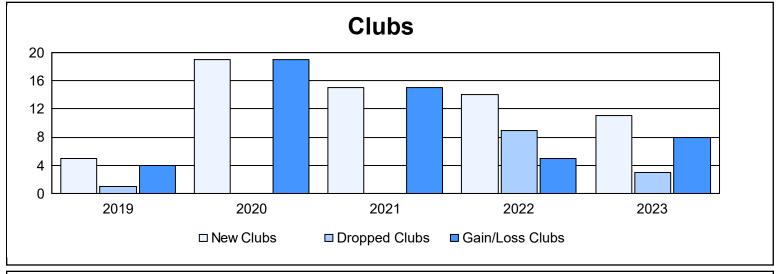

District 324 A

As of June 2023 Cumulative

| Year      | New<br>Clubs | Dropped<br>Clubs | Gain/<br>Loss<br>Clubs | New<br>Members | Charter<br>Members | Reinstate<br>Members | Transfer<br>Members | Total<br>Member<br>Added | Total<br>Members<br>Dropped | Gain/<br>Loss<br>Members |
|-----------|--------------|------------------|------------------------|----------------|--------------------|----------------------|---------------------|--------------------------|-----------------------------|--------------------------|
| 2018-2019 | 5            | 1                | 4                      | 354            | 180                | 93                   | 3                   | 630                      | 664                         | -34                      |
| 2019-2020 | 19           | 0                | 19                     | 1,535          | 516                | 79                   | 14                  | 2,144                    | 676                         | 1,468                    |
| 2020-2021 | 15           | 0                | 15                     | 565            | 464                | 49                   | 5                   | 1,083                    | 1,356                       | -273                     |
| 2021-2022 | 14           | 9                | 5                      | 638            | 412                | 113                  | 10                  | 1,173                    | 1,178                       | -5                       |
| 2022-2023 | 11           | 3                | 8                      | 1,277          | 364                | 152                  | 70                  | 1,863                    | 1,165                       | 698                      |
| Average   | 13           | 3                | 10                     | 874            | 387                | 97                   | 20                  | 1,379                    | 1,008                       | 371                      |