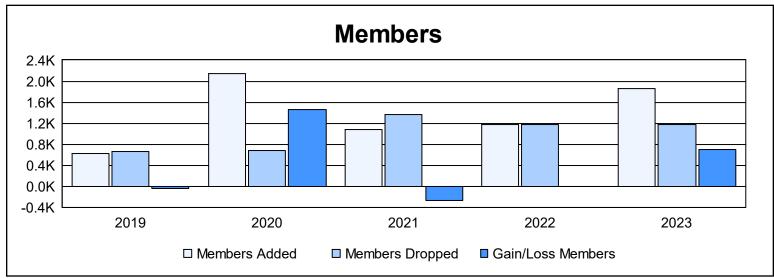

District 324 A

As of June 2023 Cumulative

| Year      | New<br>Clubs | Dropped<br>Clubs | Gain/<br>Loss<br>Clubs | New<br>Members | Charter<br>Members | Reinstate<br>Members | Transfer<br>Members | Total<br>Member<br>Added | Total<br>Members<br>Dropped | Gain/<br>Loss<br>Members |
|-----------|--------------|------------------|------------------------|----------------|--------------------|----------------------|---------------------|--------------------------|-----------------------------|--------------------------|
| 2018-2019 | 5            | 1                | 4                      | 354            | 180                | 93                   | 3                   | 630                      | 664                         | -34                      |
| 2019-2020 | 19           | 0                | 19                     | 1,535          | 516                | 79                   | 14                  | 2,144                    | 676                         | 1,468                    |
| 2020-2021 | 15           | 0                | 15                     | 565            | 464                | 49                   | 5                   | 1,083                    | 1,356                       | -273                     |
| 2021-2022 | 14           | 9                | 5                      | 638            | 412                | 113                  | 10                  | 1,173                    | 1,178                       | -5                       |
| 2022-2023 | 11           | 3                | 8                      | 1,277          | 364                | 152                  | 70                  | 1,863                    | 1,165                       | 698                      |
| Average   | 13           | 3                | 10                     | 874            | 387                | 97                   | 20                  | 1,379                    | 1,008                       | 371                      |